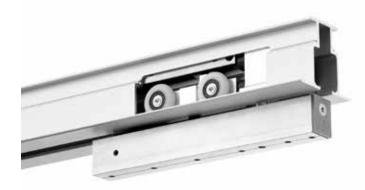

## DRYWALL CEILING TRACK

**CCDC-810**Up to 300 lbs. [136 kg] per door

Minimalistic by design, the CC-810 zero clearance hanger paired with the CC-905 drywall ceiling track remove distraction from the room by levelling the track with the ceiling. The CC-810 hangers reduce light and sound entry, while our nylon wheels with precision ball bearings allow for smooth and quiet door operation. The addition of the Catch 'N' Close closing system enables the door to glide into position without assistance.